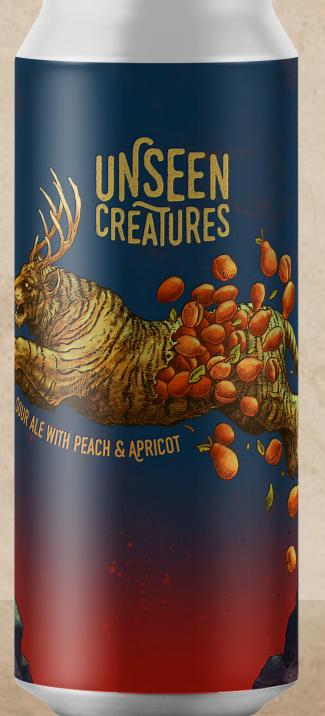

## LEAP OF FAITH SOUR ALE WITH PEACH AND APRICOT

Refreshing Sour Ale infused with peach and apricot. Sweet, juicy and tart flavour with a smooth and velvety mouthfeel