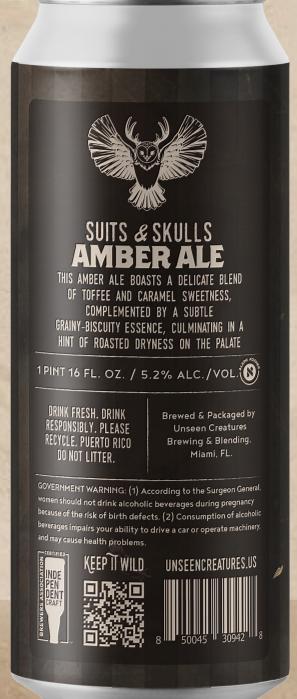

### SUITS & SKULLS AMBERALE

This amber ale boasts a delicate blend of toffee and caramel sweetness, complemented by a subtle grainy-biscuity essence, culminating in a hint of roasted dryness on the palate.

Gold in copa tayrona and second most drinked in 2023 by Untappd

5.2% ABV

DRINK FRESH. DRINK RESPONSIBLY. PLEASE RECYCLE. PUERTO RICO DO NOT LITTER.

Brewed & Packaged by Unseen Creatures Brewing & Blending, Miami, FL

GOVERNMENT WARNING: (1) According to the Surgeon General, women should not drink alcoholic beverages during pregnancy because of the risk of birth defects. (2) Consumption of alcoholic beverages impairs your ability to drive a car or operate machinery, and may cause health problems.