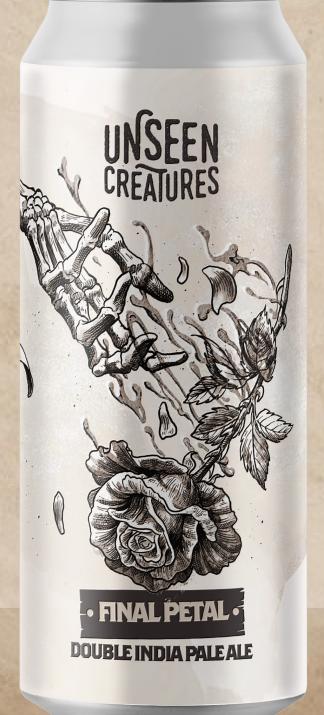

### FINAL PETAL DOUBLE INDIA PALE ALE

Juicy, creamy double india pale ale dary hoped with Idaho 7, Nectaron and Citra

8%ABV