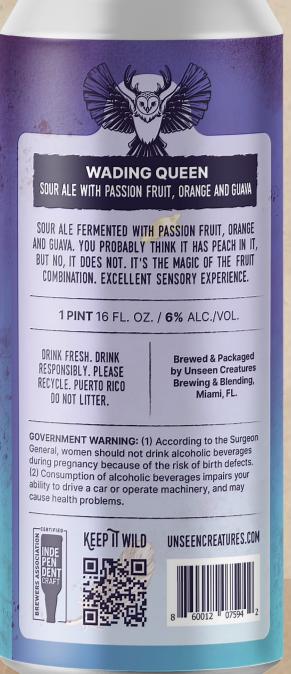

### WADING QUEEN SOURALE

WITH PASSION FRUIT, ORANGE AND GUAVA

Sour ale fermented with passion fruit, orange and guava. You probably think it has peach in it, but NO, it does not. It's the magic of the fruit combination. Excellent sensory experience.