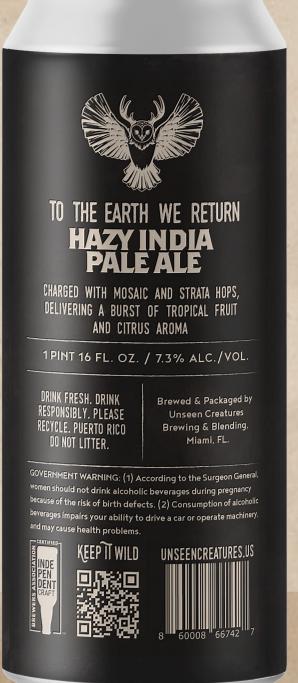

### TOTHE EARTH WE RETURN HAZYINDIA PALE ALE

Charged with Mosaic and Strata hops, delivering a burst of tropical fruit & citrus aroma

7.3% ABV

DRINK FRESH. DRINK RESPONSIBLY. PLEASE RECYCLE. PUERTO RICO DO NOT LITTER.

Brewed & Packaged by Unseen Creatures Brewing & Blending, Miami, FL

GOVERNMENT WARNING: (1) According to the Surgeon General, women should not drink alcoholic beverages during pregnancy because of the risk of birth defects. (2) Consumption of alcoholic beverages impairs your ability to drive a car or operate machinery, and may cause health problems.