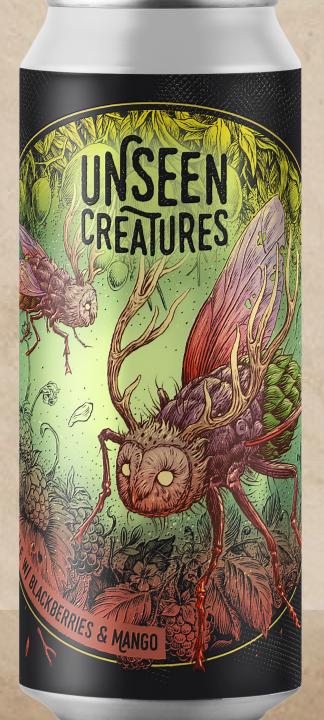

### FUMBLIN'THE BAG SOURALE

WITH BLACKBERRIES AND MANGO

Some guys from the southernmost part of the world came to the southernmost state of the USA to make the best lager in town. Refreshing and extremely easydrinking. Very difficult to take just one...