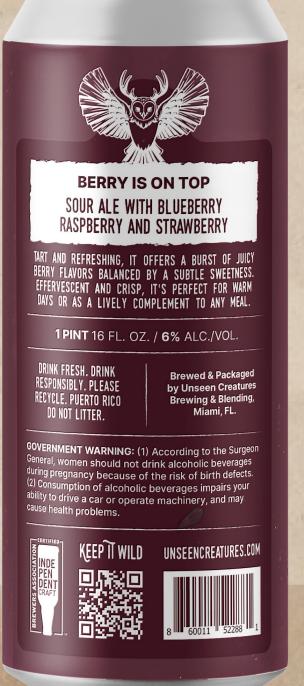

### BERRYISON TOP SOURALE

WITH BLUEBERRY, RASPBERRY AND STRAWBERY

Tart and refreshing, it offers a burst of juicy berry flavors balanced by a subtle sweetness. Effervescent and crisp, it's perfect for warm days or as a lively complement to any meal.

DRINK FRESH. DRINK RESPONSIBLY. PLEASE RECYCLE. PUERTO RICO DO NOT LITTER.

Brewed & Packaged by Unseen Creatures Brewing & Blending, Miami, FL

GOVERNMENT WARNING: (1) According to the Surgeon General, women should not drink alcoholic beverages during pregnancy because of the risk of birth defects. (2) Consumption of alcoholic beverages impairs your ability to drive a car or operate machinery, and may cause health problems.