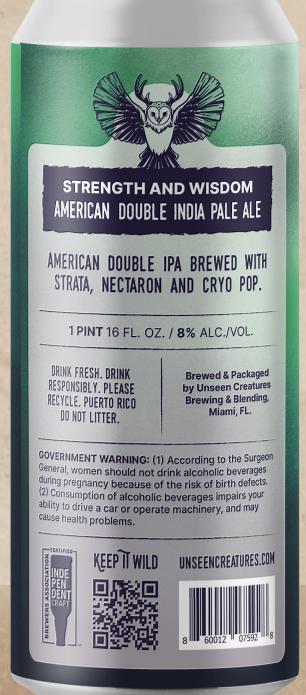

# STRENGTH AND WISDOM AMERICAN DOUBLE INDIA PALE ALE

American double IPA brewEd with STRATA, NECTARON AND CRYO POP.