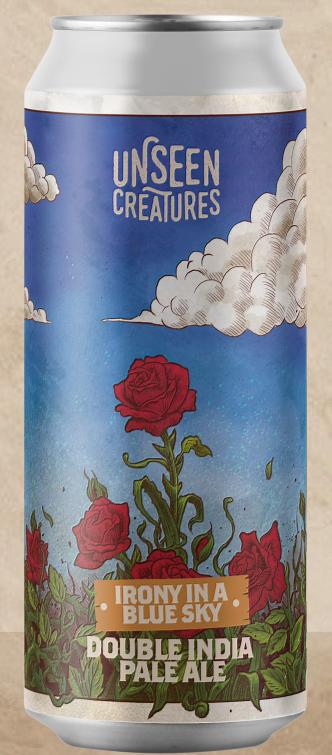

### IRONY IN A BLUE SKY DOUBLE INDIA PALE ALE

Double dry -Hopped with citra, mosaic & strata