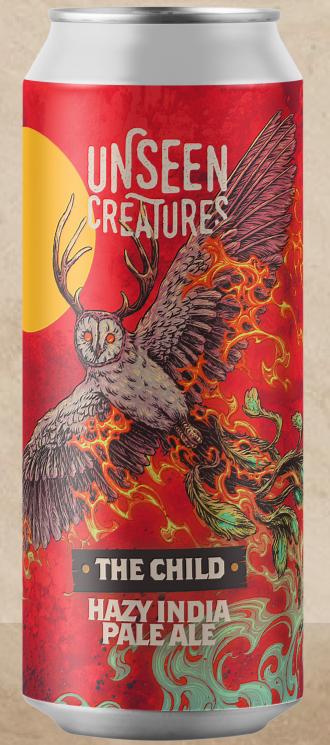

### THECHILD HILVAY I PA

DDH (double dry hopped) Hazy IPA charged with Citra and Idaho 7. Fresh, Juicy and smooth. Best Rated core Hazy IPA in Miami Dade

6%ABV TEPH KO