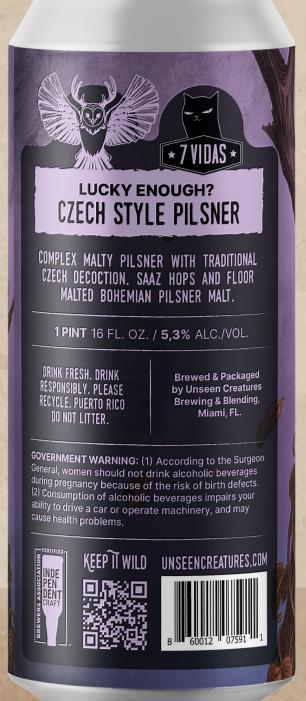

### LUCKY ENOUGH? CZECH STYLE PILSNER

Complex malty Pilsner with traditional Czech decoction. Saaz hops and floor malted bohemian Pilsner malt.

5.3% ABV