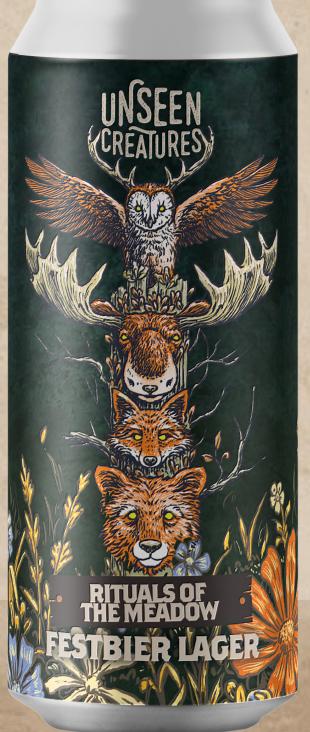

### RITUALS OF THE MEADOW FESTBIER STYLE LAGER

Inspired by the traditional German Style, brewed for Oktoberfest. Our Festbier delivers elegant German malt flavors with superb balance drinkability

5.5% ABV