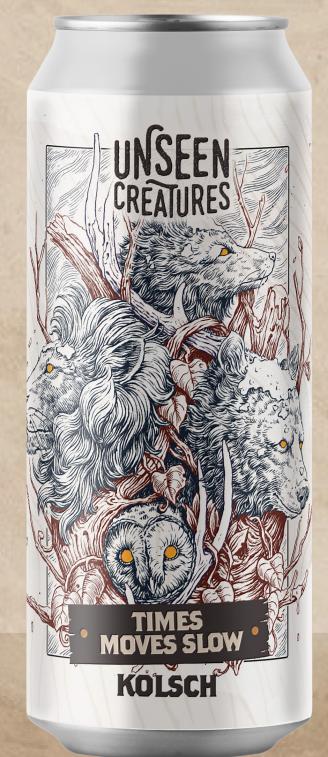

### TIME MOVES SLOW KOLSCH

Crisp, clean and smooth german style blonde with a super balanced profile. Combining a delicate malt sweetness with a subtle hop bitterness from Hallertau Hops.

Top 10 kolsch of the country by Tavour.

### TIMES MOVES SLOW KOLSCH STYLE ALE

CRISP, CLEAN AND SMOOTH WITH A SUPER BALANCED PROFILE. COMBINING A DELICATE MALT SWEETNESS WITH A SUBTLE HOP BITTERNESS FROM HALLERTAU HOPS

1PINT 16 FL. OZ. / 5% ALC./VOL.