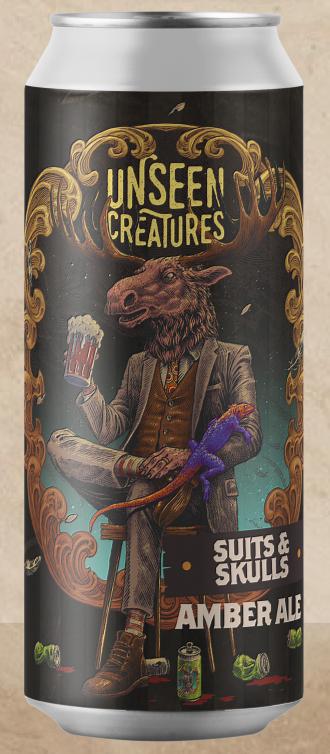

### SUITS & SKULLS AMBERALE

This amber ale boasts a delicate blend of toffee and caramel sweetness, complemented by a subtle grainy-biscuity essence, culminating in a hint of roasted dryness on the palate.

Gold in copa tayrona and second most drinked in 2023 by Untappd

5.2% ABV