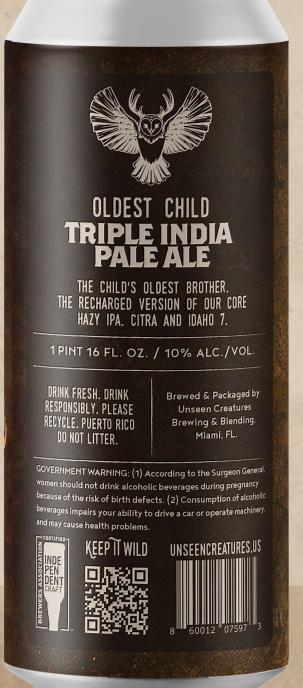

### OLDEST CHILD TRIPLE INDIA PALE ALE

The Child's oldest brother.
The recharged version of our core hazy ipa.
Citra and Idaho 7.

10% ABV TEPH KOSE