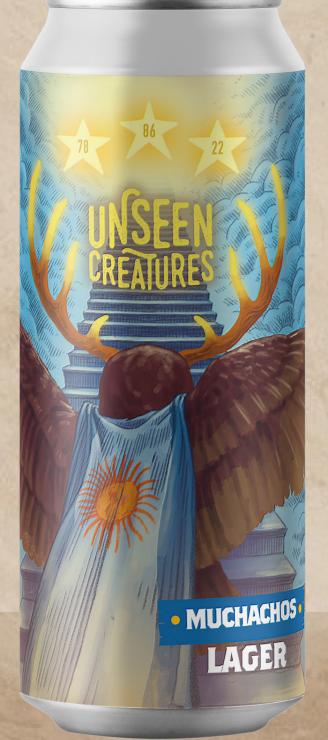

### MUCHACHOS LAGER

Muchaaachos, ahora nos volvimo' a ilusionar. Crispy, refreshing and world champion beer. Once you drink the first one you are going for the third one for sure, and who knows, maybe a fourth one also. This beer will take you to eternal glory The official beer of the Argentinian Fans

5.2% ABV