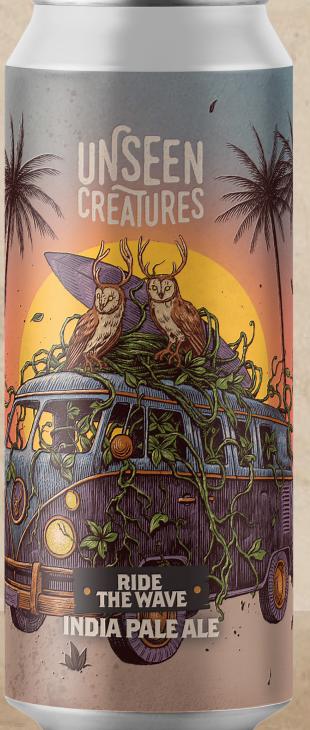

### RIDETHE WAVE WEST COAST INDIA PALE ALE

A modern west coast, with new hopping techniques. 100% Pilsner malt Simcoe, centennial, nectaron and citra cryo. Triple dry hop.