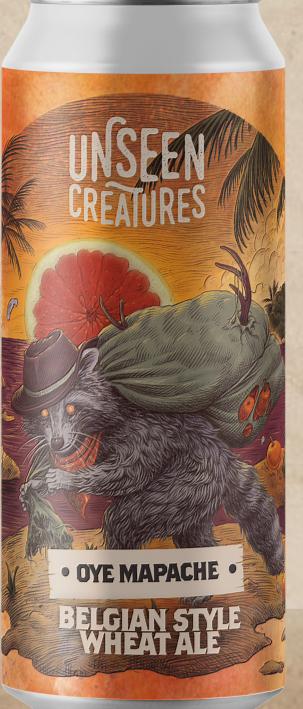

### OYEMAPACHE

### BELGIAN STYLE WHEAT ALE WITH GRAPEFRUIT

Pleasant malty-sweet grain flavor and a zesty, grapefruit-citrusy fruitiness.
Refreshingly crisp with a dry finish

5.5% ABV