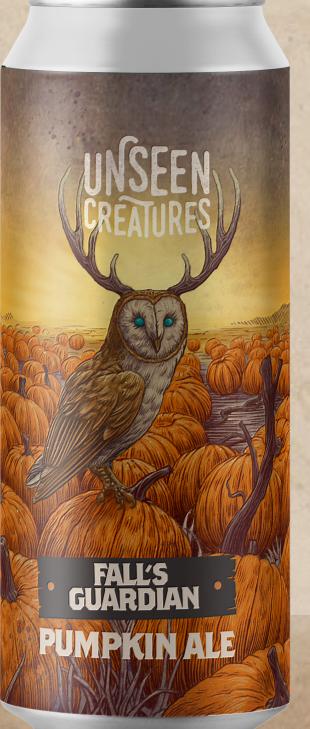

### FALL'S GUARDIAN PUMPKINALE

Pumpkin ale brewed with fresh seasonal pumpkin. It was baked with spices such as cloves, cinnamon, ginger and brown sugar. Delicious and complex, ideal to enjoy during the holiday season.