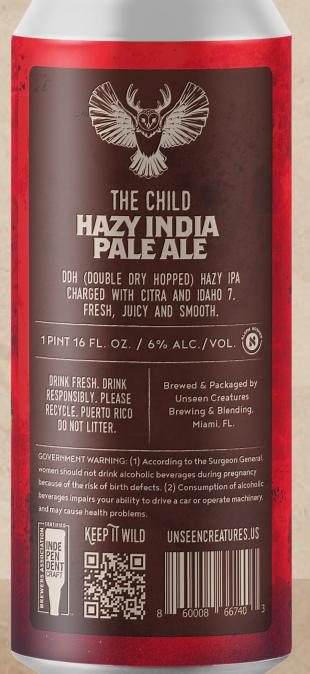

### THECHILD HILVAY I PA

DDH (double dry hopped) Hazy IPA charged with Citra and Idaho 7. Fresh, Juicy and smooth. Best Rated core Hazy IPA in Miami Dade

6%ABV TEPH KO

DRINK FRESH. DRINK RESPONSIBLY. PLEASE RECYCLE. PUERTO RICO DO NOT LITTER.

Brewed & Packaged by Unseen Creatures Brewing & Blending, Miami, FL

GOVERNMENT WARNING: (1) According to the Surgeon General, women should not drink alcoholic beverages during pregnancy because of the risk of birth defects. (2) Consumption of alcoholic beverages impairs your ability to drive a car or operate machinery, and may cause health problems.