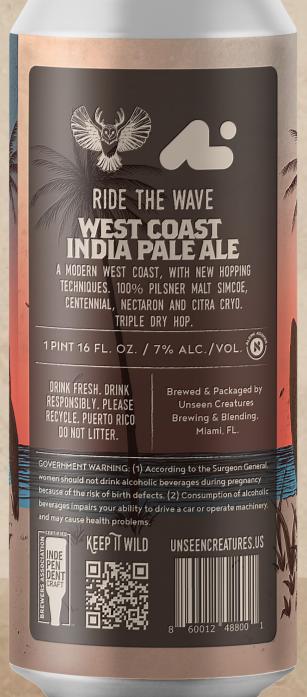

### RIDETHE WAVE WEST COAST INDIA PALE ALE

A modern west coast, with new hopping techniques. 100% Pilsner malt Simcoe, centennial, nectaron and citra cryo. Triple dry hop.