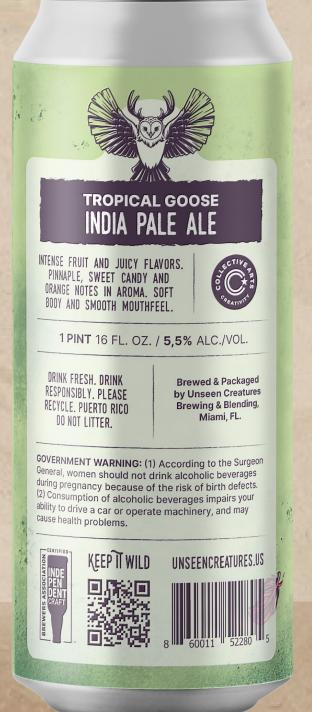

### TROPICAL GOOSE INDIA PALEALE

Intense fruit and juicy flavors. Pinnaple, sweet candy and orange notes in aroma. Soft body and smooth mouthfeel.

5.5 % ABV