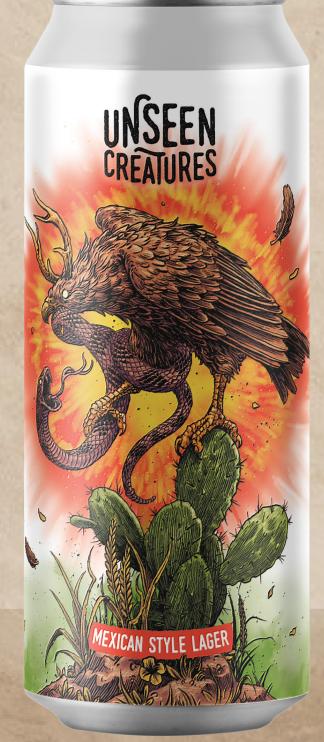

### GRITO DE GUERRA MEXICAN STYLE LAGER

Clean, crisp taste with subtle malt sweetness and a gentle hop character, providing a refreshing and balanced drinking experience.

5.6% ABV