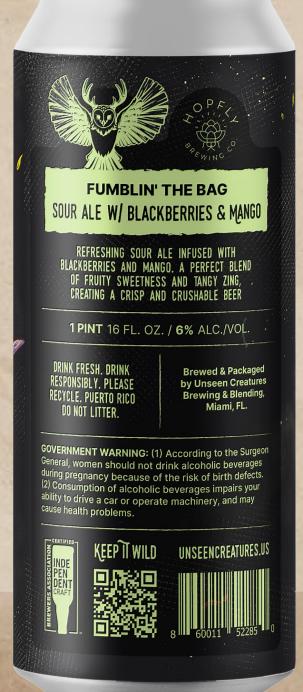

### FUMBLIN'THE BAG SOURALE

WITH BLACKBERRIES AND MANGO

Some guys from the southernmost part of the world came to the southernmost state of the USA to make the best lager in town. Refreshing and extremely easydrinking. Very difficult to take just one...