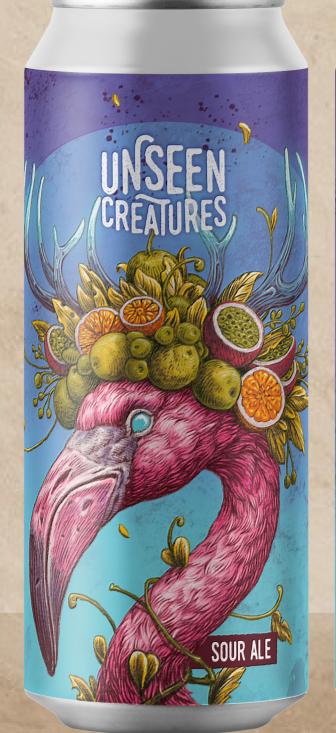

### WADING QUEEN SOURALE

WITH PASSION FRUIT, ORANGE AND GUAVA

Sour ale fermented with passion fruit, orange and guava. You probably think it has peach in it, but NO, it does not. It's the magic of the fruit combination. Excellent sensory experience.