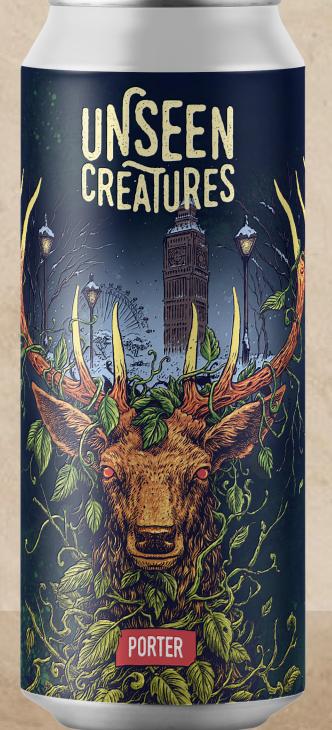

## COMETOGETHER PORTER WITH COCONUT & CACAO NIBS

Dark, rich and creamy. Sweet nose with raspberry, chocolate and caramel presence. Complex flavour, with mild roastiness, raspberry and chocolate character.