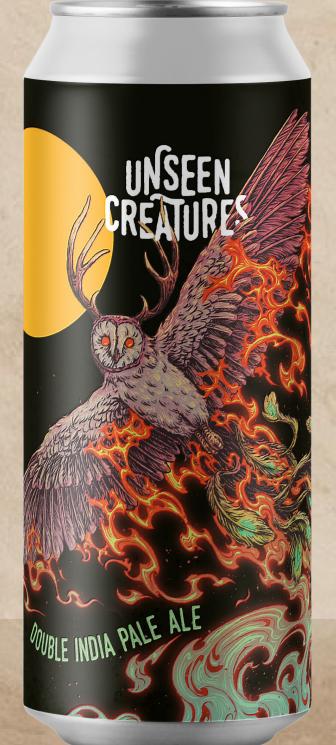

## ELDER CHILD DOUBLE INDIA PALE/ALE

The Child's older brother.
The recharged version of our core hazy ipa.
Citra and Idaho 7.