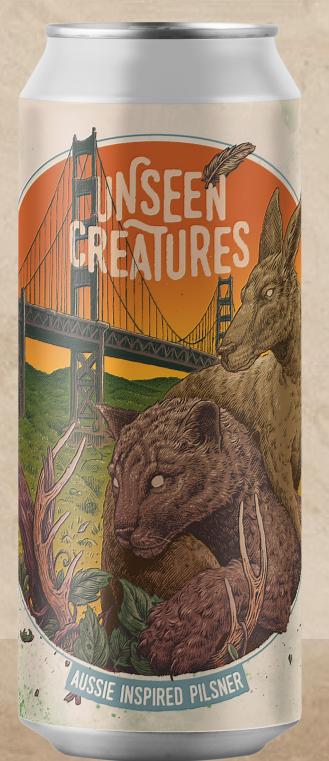

## 42° PARALLEL AUSSIE INSPIRED PILSNER

Clean & crispy with a cloudy white head. Brewed with German malts & Dry hopped w/ Nectaron & Superdelic. Citric and pine notes aroma with rich fruity flavours.