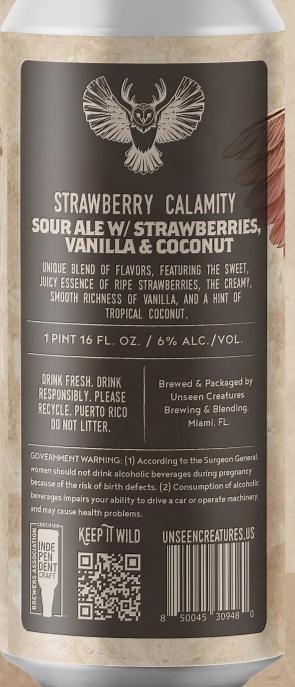

# STRAWBERRY CALAMITY SOUR ALE WITH STRAWBERRIES, VANILLA & COCONUT

Unique blend of flavors, featuring the sweet, juicy essence of ripe strawberries, the creamy, smooth richness of vanilla, and a hint of tropical coconut.

DRINK FRESH. DRINK RESPONSIBLY. PLEASE RECYCLE. PUERTO RICO DO NOT LITTER.

Brewed & Packaged by Unseen Creatures Brewing & Blending, Miami, FL

GOVERNMENT WARNING: (1) According to the Surgeon General, women should not drink alcoholic beverages during pregnancy because of the risk of birth defects. (2) Consumption of alcoholic beverages impairs your ability to drive a car or operate machinery, and may cause health problems.