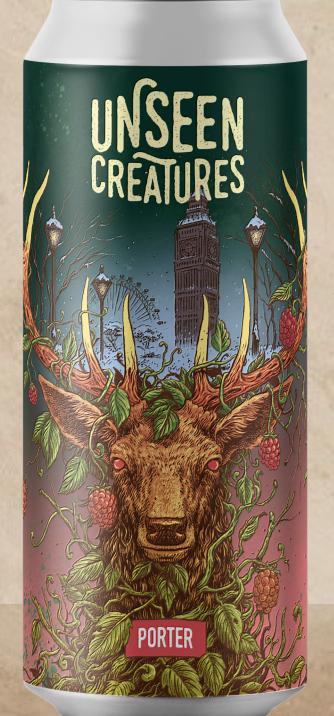

## COMETOGETHER PORTER WITH COCONUT & CACAO NIBS

Dark, rich and creamy. Sweet nose with raspberry, chocolate and caramel presence. Complex flavour, with mild roastiness, raspberry and chocolate character.