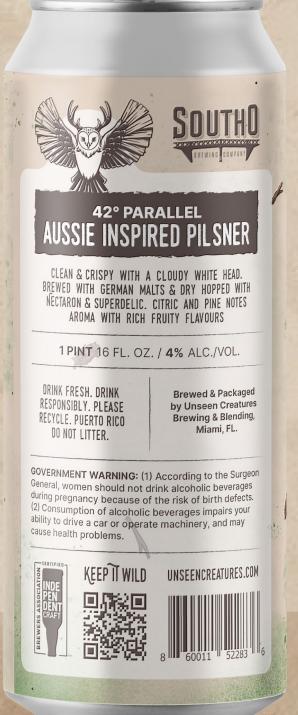

## 42° PARALLEL AUSSIE INSPIRED PILSNER

Clean & crispy with a cloudy white head. Brewed with German malts & Dry hopped w/ Nectaron & Superdelic. Citric and pine notes aroma with rich fruity flavours.

DRINK FRESH. DRINK RESPONSIBLY. PLEASE RECYCLE. PUERTO RICO DO NOT LITTER.

Brewed & Packaged by Unseen Creatures Brewing & Blending, Miami, FL

GOVERNMENT WARNING: (1) According to the Surgeon General, women should not drink alcoholic beverages during pregnancy because of the risk of birth defects. (2) Consumption of alcoholic beverages impairs your ability to drive a car or operate machinery, and may cause health problems.