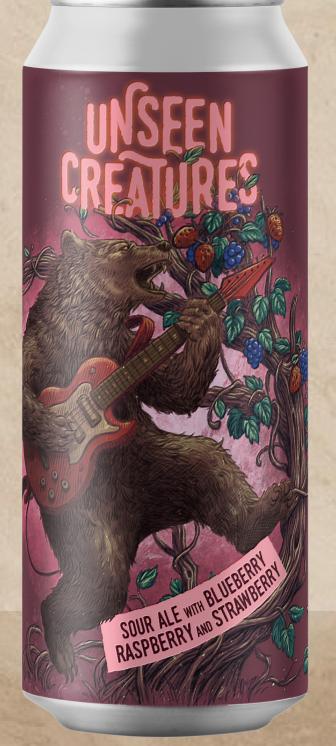

### BERRYISON TOP SOURALE

WITH BLUEBERRY, RASPBERRY AND STRAWBERY

Tart and refreshing, it offers a burst of juicy berry flavors balanced by a subtle sweetness. Effervescent and crisp, it's perfect for warm days or as a lively complement to any meal.