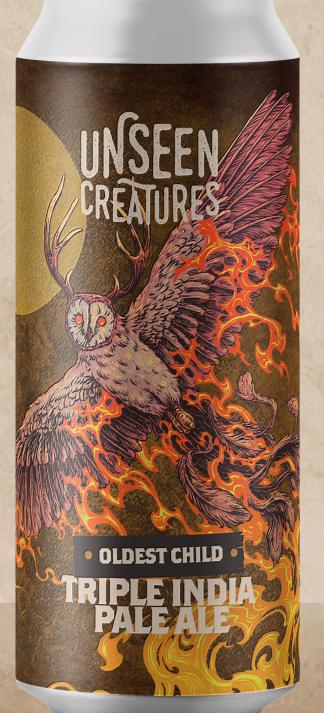

### OLDEST CHILD TRIPLE INDIA PALE ALE

The Child's oldest brother.
The recharged version of our core hazy ipa.
Citra and Idaho 7.

10% ABV TEPH KOSE