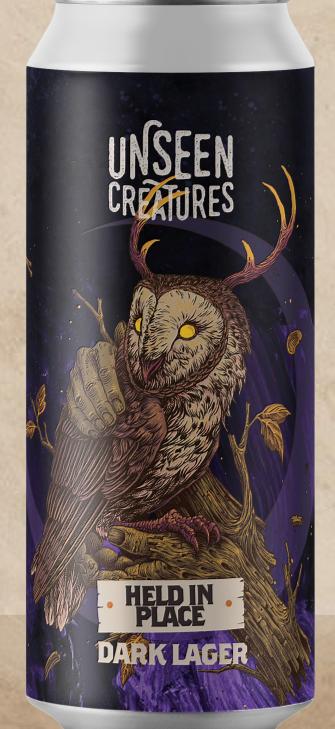

### HELD IN PLACE DARK LAGER

A rich, dark, malty Czech lager with a roast character. Malty with an interesting and complex flavor profile. Saaz hops were used for bitterness and aroma.

5% ABV TEN KOSAM