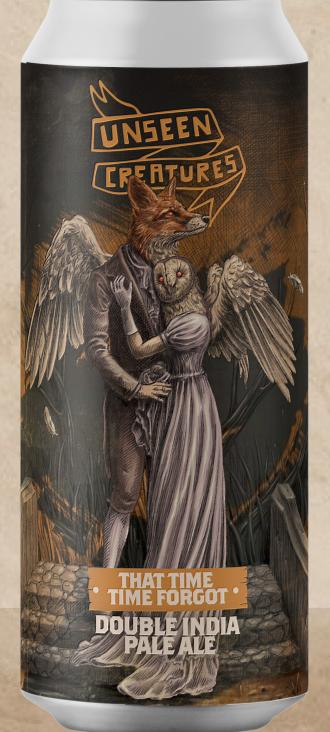

### THATTIME TIME FORGOT DOUBLE INDIA PALE ALE

A New England-Style Double IPA delicately dry-hopped with amarillo and columbus hops offering legendary sweet citrus flavors and a punchy herbal, lemon flavor.