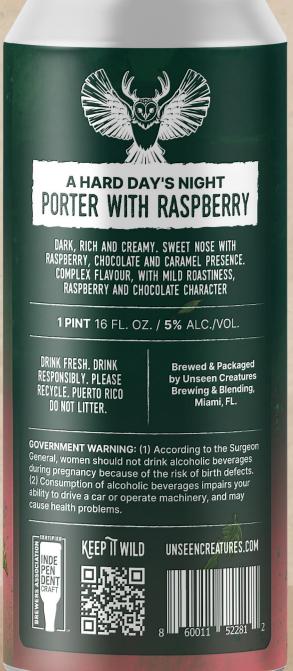

### AHARD DAY'S NIGHT

#### PORTER WITH RASPBERRY

Dark, rich and creamy. Sweet nose with chocolate, coconut and caramel presence. Complex flavour, with mild roastiness, coconut and chocolate character.

## COMETOGETHER PORTER WITH COCONUT & CACAO NIBS

Dark, rich and creamy. Sweet nose with raspberry, chocolate and caramel presence. Complex flavour, with mild roastiness, raspberry and chocolate character.