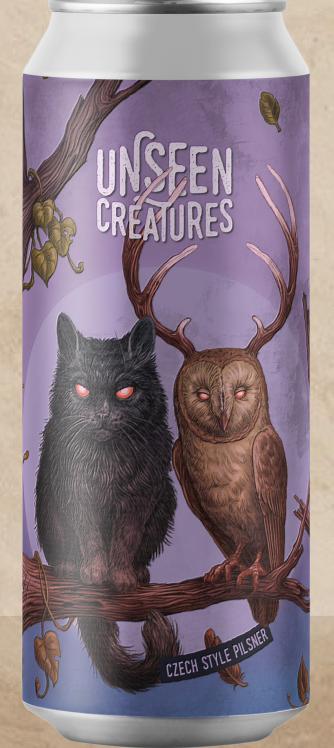

### LUCKY ENOUGH? CZECH STYLE PILSNER

Complex malty Pilsner with traditional Czech decoction. Saaz hops and floor malted bohemian Pilsner malt.

5.3% ABV