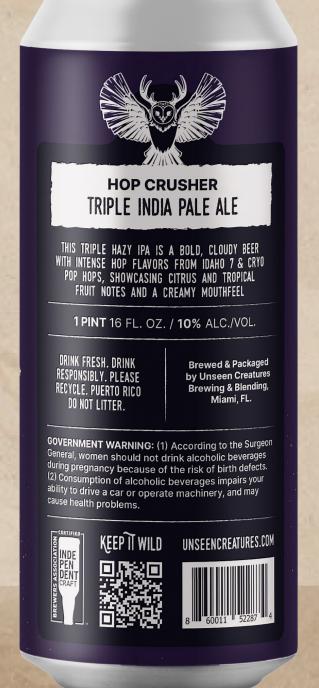

#### HOP CRUSHER TRIPLE INDIA PALE ALE

This Triple Hazy IPA is a bold, cloudy beer with intense hop flavors from Idaho 7 & Cryo Pop hops, showcasing citrus and tropical fruit notes & a creamy mouthfeel