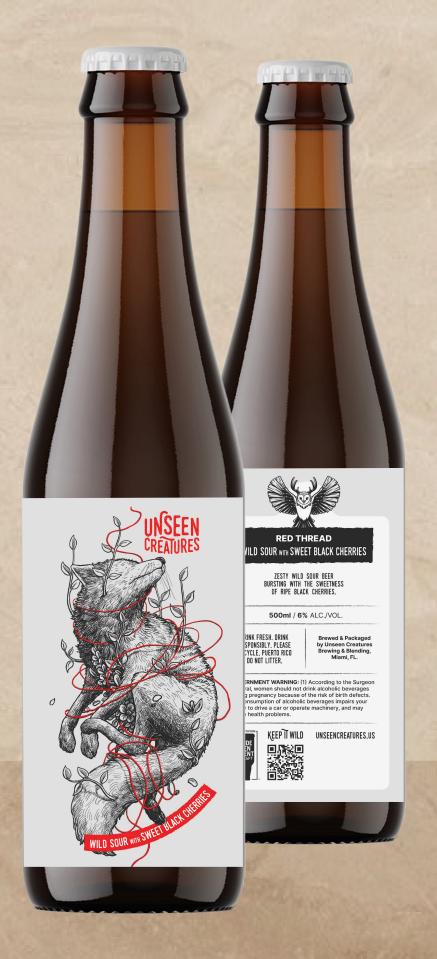

### REDTHREAD WITH SWEET BLACK CHERRIES

Foeder aged zesty wild sour beer bursting with the sweetness of ripe black cherries and our house mixed culture