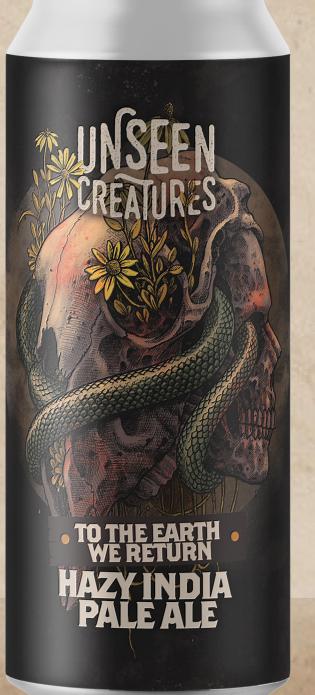

### TOTHE EARTH WE RETURN HAZYINDIA PALE ALE

Charged with Mosaic and Strata hops, delivering a burst of tropical fruit & citrus aroma

7.3% ABV