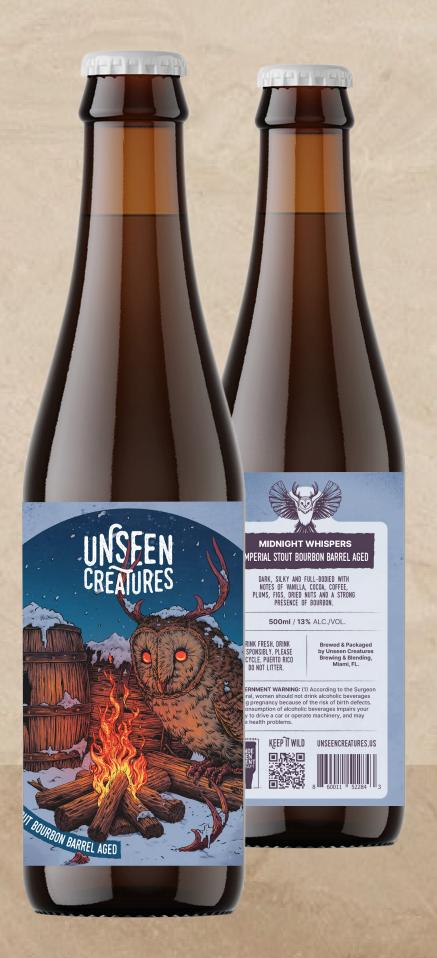

### MIDNIGHT WHISPERS IMPERIAL STOUT BOURBON BARREL AGED

Dark, silky and full-bodied with notes of vanilla, cocoa, coffee, plums, figs, dried nuts and a strong presence of bourbon.