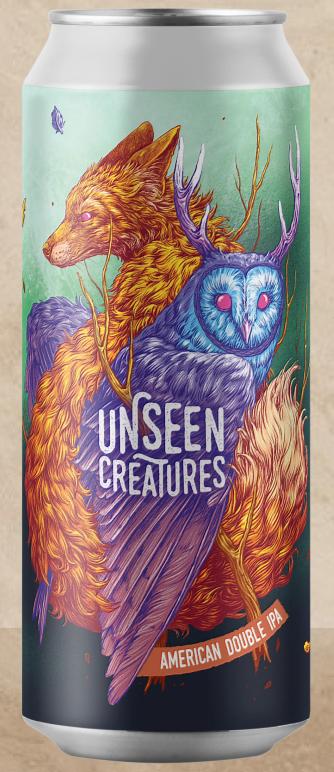

# STRENGTH AND WISDOM AMERICAN DOUBLE INDIA PALE ALE

American double IPA brewEd with STRATA, NECTARON AND CRYO POP.