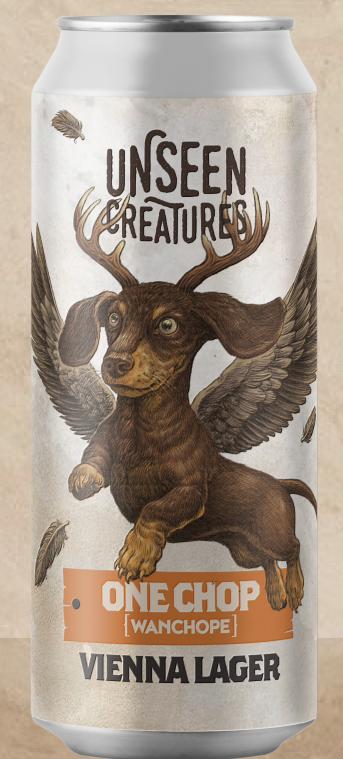

### ONE CHOP VIENNA LAGER

Crispy, refreshing and super enjoyable for a wide range of beer drinkers. The malt profile often features notes of toasted bread, light touch of caramel, and mild sweetness, balanced by a subtle hop aroma and flavor

5%ABV