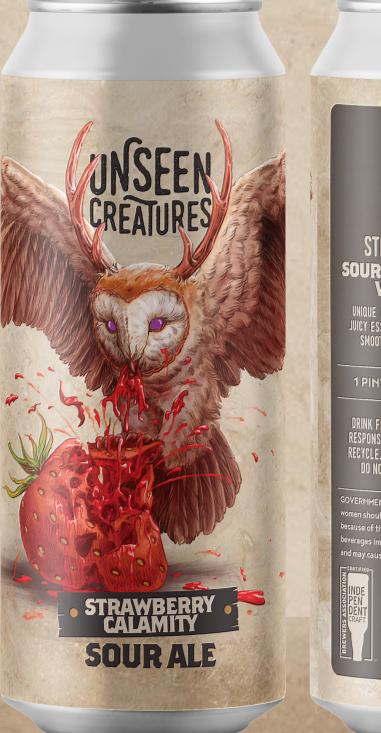

# STRAWBERRY CALAMITY SOUR ALE WITH STRAWBERRIES, VANILLA & COCONUT

Unique blend of flavors, featuring the sweet, juicy essence of ripe strawberries, the creamy, smooth richness of vanilla, and a hint of tropical coconut.